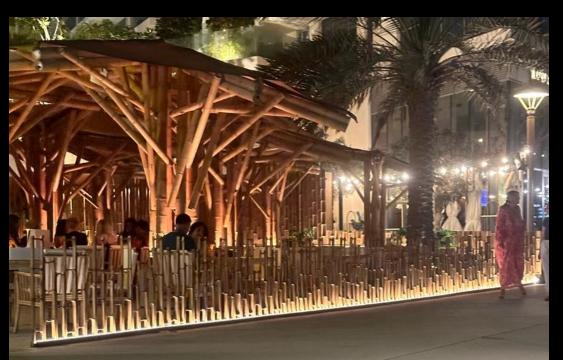

## Ting Irie restaurant, Abudhabi

Built with Vinc Math & Chris Brown

Structure: Guadua Angustifolia bamboo (Colombia)