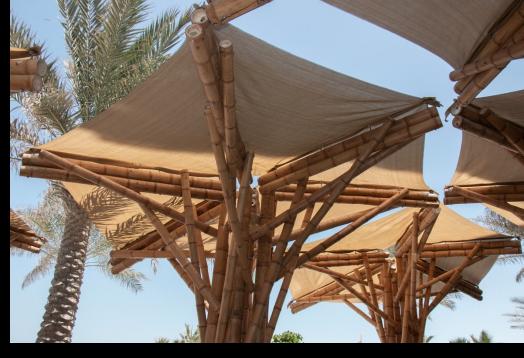

## Ting Irie restaurant, Abudhabi

Built with Vinc Math & Chris Brown

Structure: Guadua Angustifolia bamboo (Colombia)