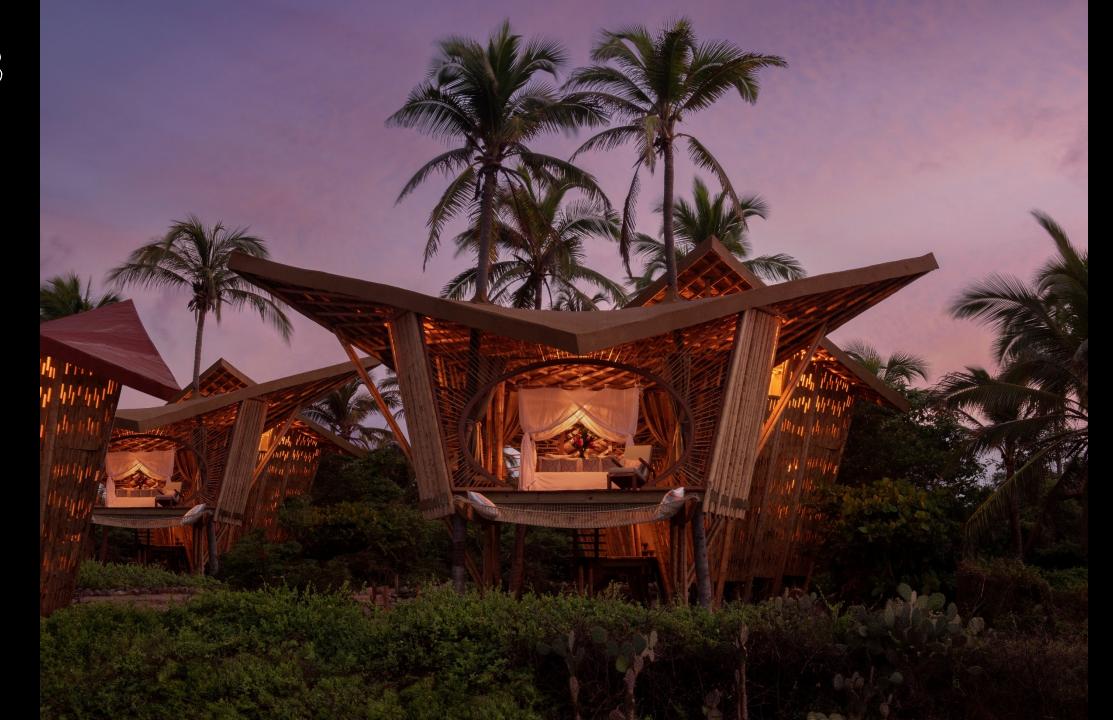

## Playa Viva, Mexico

Built with Jorg Stamm

Guadua Angustifolia bamboo (Colombia) Phyllostachis Aurea bamboo (Mexico) Columns and roof structure: Walls: