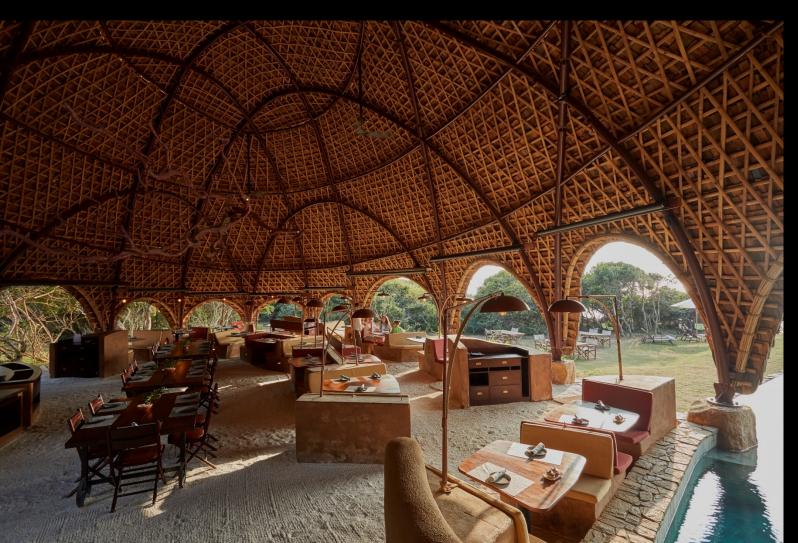

## Wild Coast Lodge, Sri Lanka

Built with Vinc Math & Chris Brown

Roof structure: Dendrocalamus Asper bamboo (Thailand)