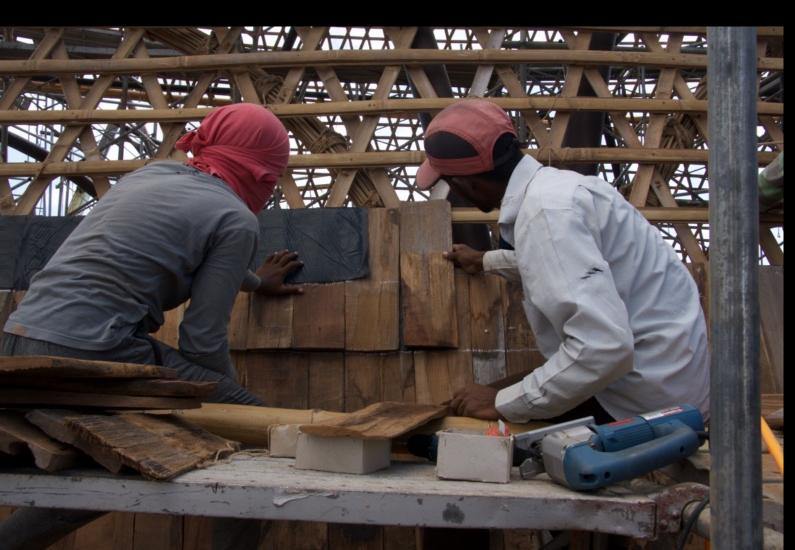

### Building in dialogue with the natural environment

#### Olav Bruin

## atelier nomadic







## Wild Coast Lodge, Sri Lanka

Built with Vinc Math & Chris Brown

Roof structure: Dendrocalamus Asper bamboo (Thailand)









































## Playa Viva, Mexico

Built with Jorg Stamm



Guadua Angustifolia bamboo (Colombia) Phyllostachis Aurea bamboo (Mexico) Columns and roof structure: Walls:





#### Construction steps









































## Ting Irie restaurant, Abudhabi

Built with Vinc Math & Chris Brown

Structure: Guadua Angustifolia bamboo (Colombia)



























### 8 Overwater Restaurant, Maldives

Built with Asali Bali

Main structure: Secondary structure: Interior finishes: Dendrocalamus Asper bamboo (Bali) Gigantochloa Apus bamboo (Bali) Gigantochloa Atroviolacea black bamboo (Bali)





































































Fiji

India

Sri Lanka

Sri Lanka







# Upcoming... Cooking School, Bangladesh

To be built with Jorg Sta