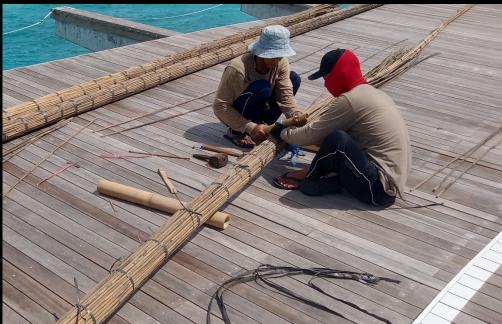

#### Construction steps

### 8 Overwater Restaurant, Maldives

Built with Asali Bali

Main structure: Secondary structure: Interior finishes: Dendrocalamus Asper bamboo (Bali) Gigantochloa Apus bamboo (Bali) Gigantochloa Atroviolacea black bamboo (Bali)