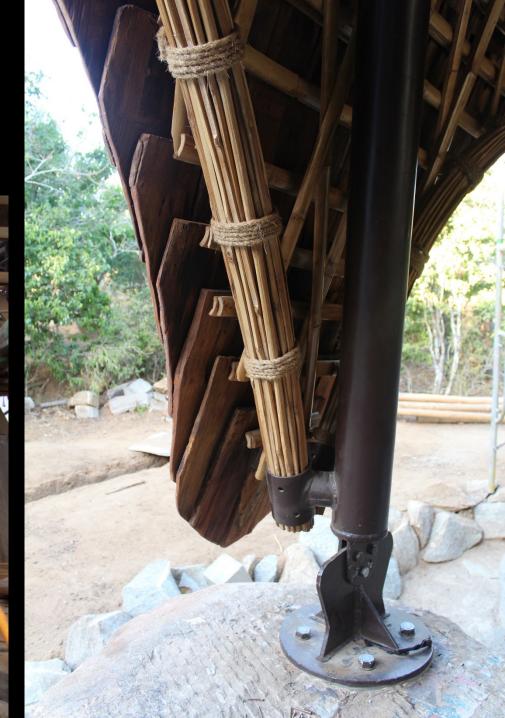

## Wild Coast Lodge, Sri Lanka

Built with Vinc Math & Chris Brown

Roof structure: Dendrocalamus Asper bamboo (Thailand)

#### Construction steps