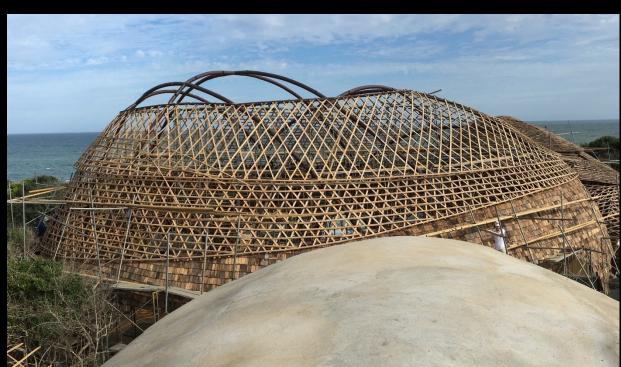

## Wild Coast Lodge, Sri Lanka

Built with Vinc Math & Chris Brown

Roof structure: Dendrocalamus Asper bamboo (Thailand)

#### Construction steps