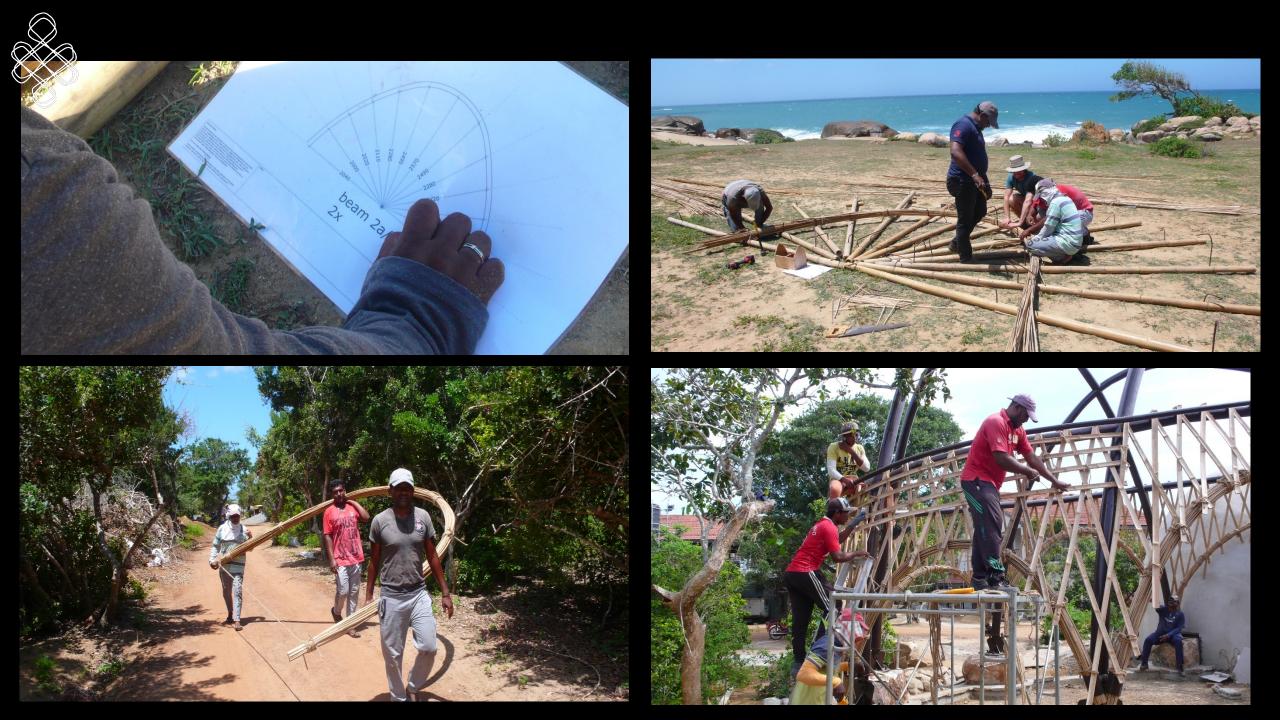

## Wild Coast Lodge, Sri Lanka

Built with Vinc Math & Chris Brown

Roof structure: Dendrocalamus Asper bamboo (Thailand)

#### Construction steps