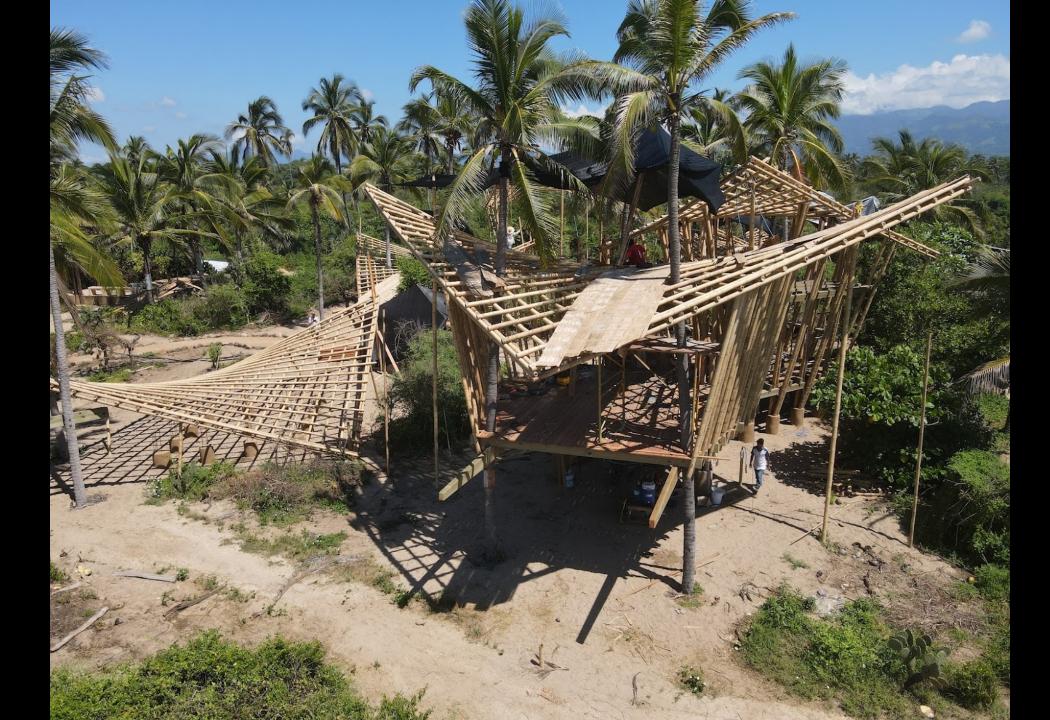

## Playa Viva, Mexico

Built with Jorg Stamm

Guadua Angustifolia bamboo (Colombia) Phyllostachis Aurea bamboo (Mexico) Columns and roof structure: Walls:

#### Construction steps