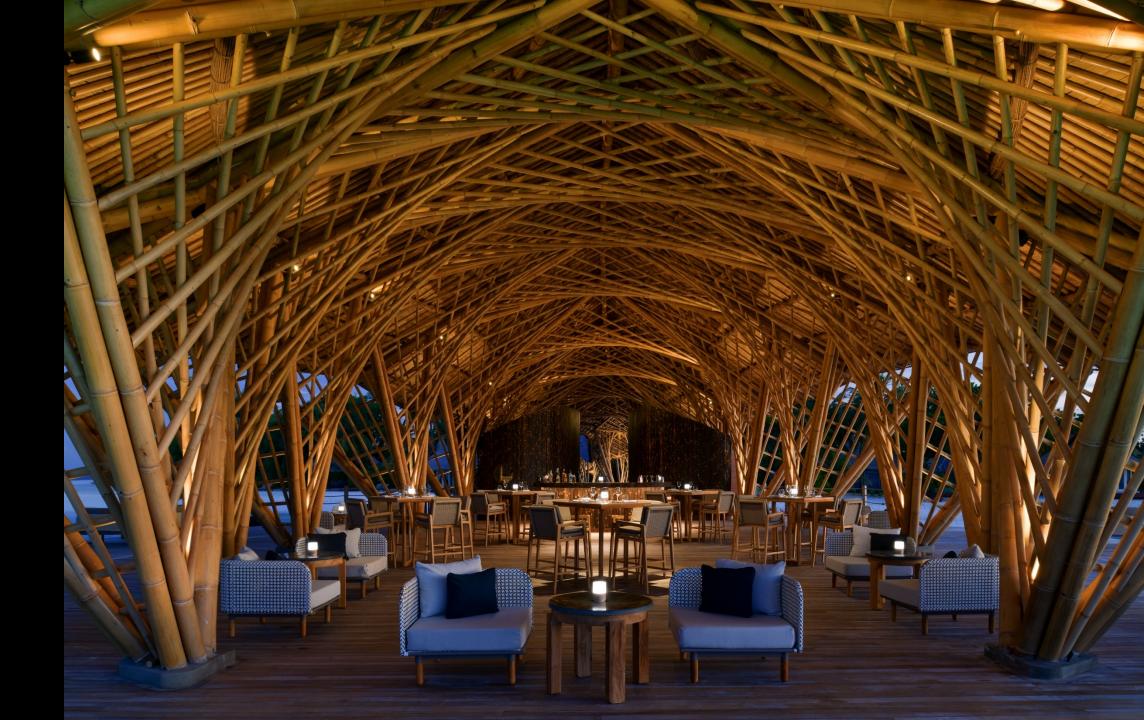

### 8 Overwater Restaurant, Maldives

Built with Asali Bali

Main structure: Secondary structure: Interior finishes: Dendrocalamus Asper bamboo (Bali) Gigantochloa Apus bamboo (Bali) Gigantochloa Atroviolacea black bamboo (Bali)