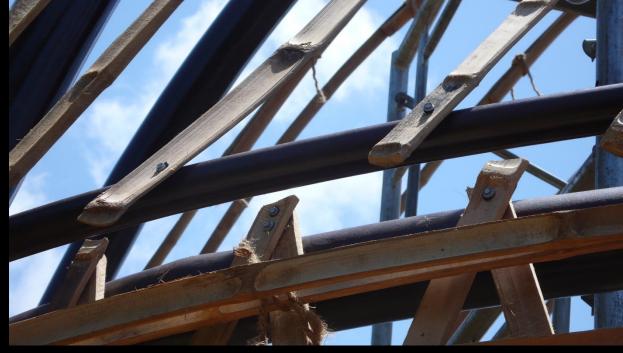

## Wild Coast Lodge, Sri Lanka

Built with Vinc Math & Chris Brown

Roof structure: Dendrocalamus Asper bamboo (Thailand)

#### Construction steps