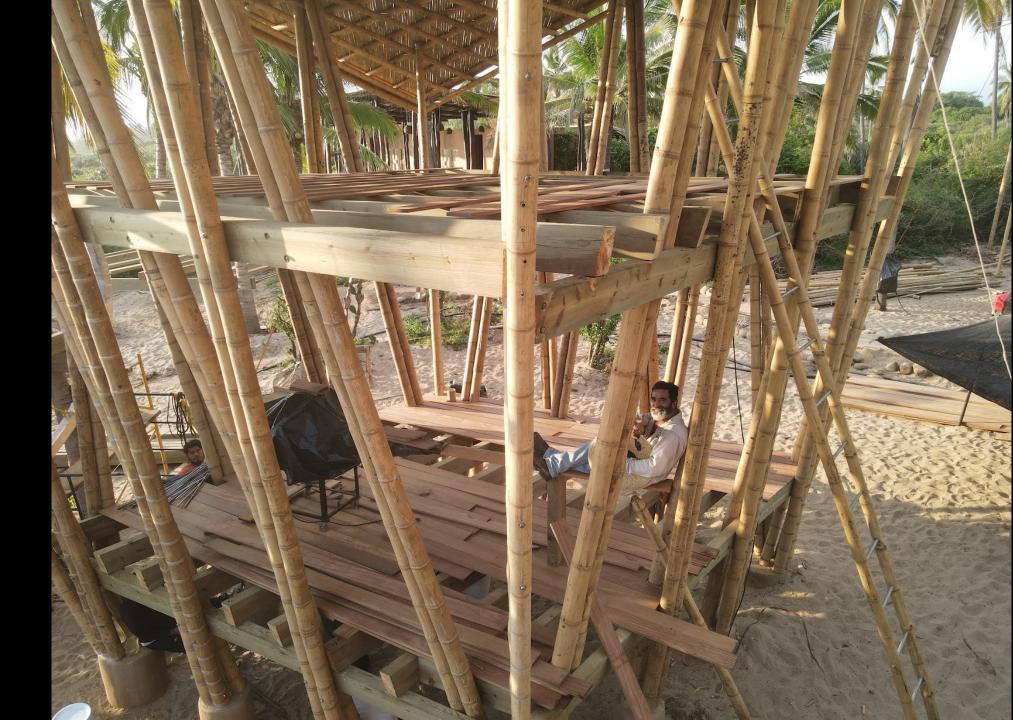

## Playa Viva, Mexico

Built with Jorg Stamm

Guadua Angustifolia bamboo (Colombia) Phyllostachis Aurea bamboo (Mexico) Columns and roof structure: Walls: