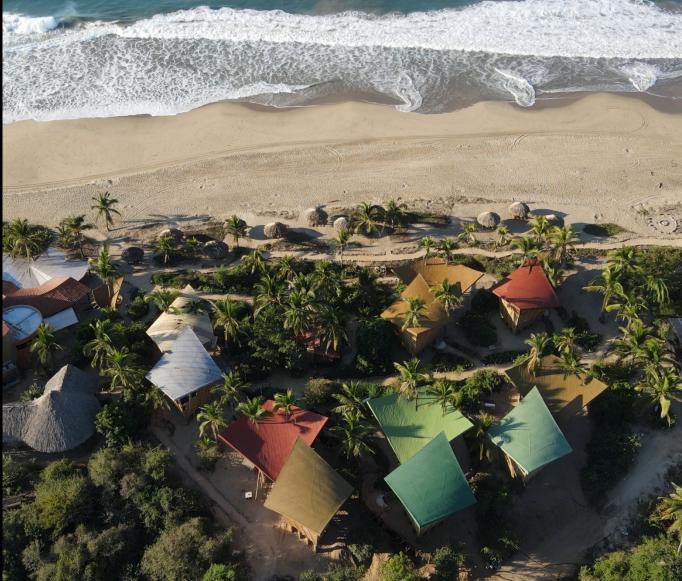

## Playa Viva, Mexico

Built with Jorg Stamm

Guadua Angustifolia bamboo (Colombia) Phyllostachis Aurea bamboo (Mexico) Columns and roof structure: Walls: