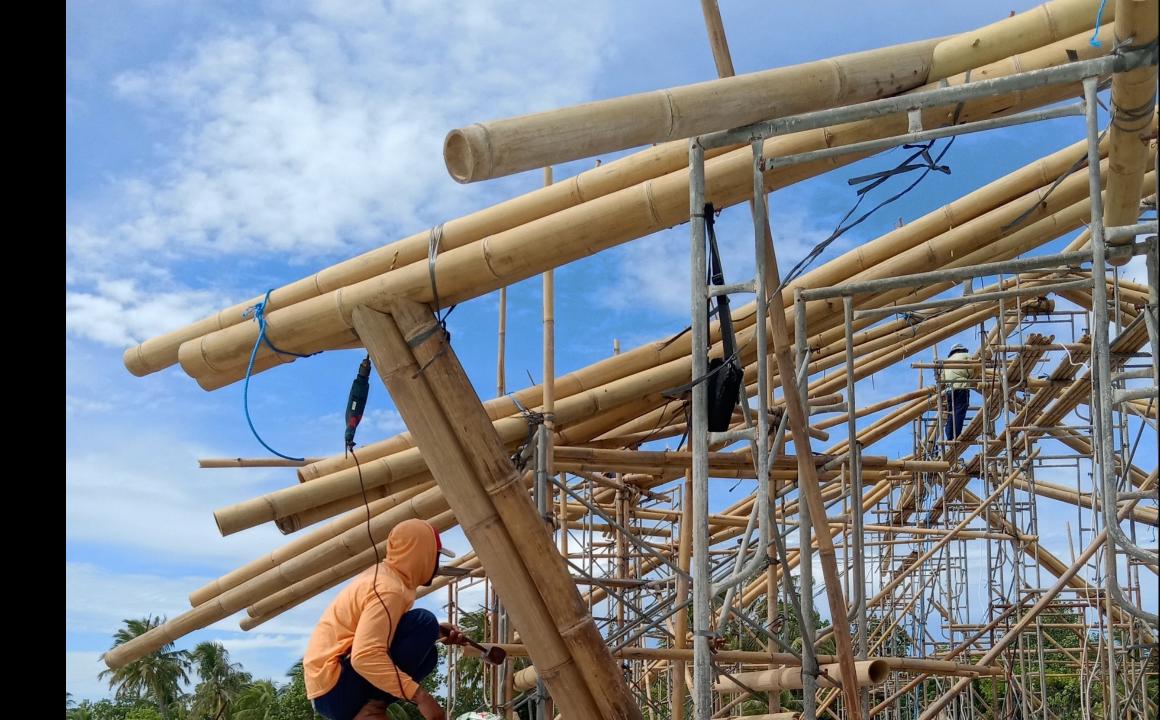

### 8 Overwater Restaurant, Maldives

Built with Asali Bali

Main structure: Secondary structure: Interior finishes: Dendrocalamus Asper bamboo (Bali) Gigantochloa Apus bamboo (Bali) Gigantochloa Atroviolacea black bamboo (Bali)