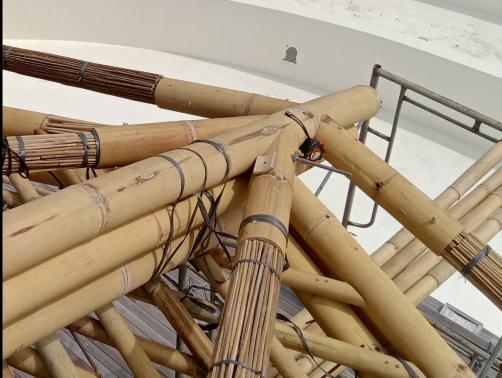

### 8 Overwater Restaurant, Maldives

Built with Asali Bali

Main structure: Secondary structure: Interior finishes: Dendrocalamus Asper bamboo (Bali) Gigantochloa Apus bamboo (Bali) Gigantochloa Atroviolacea black bamboo (Bali)