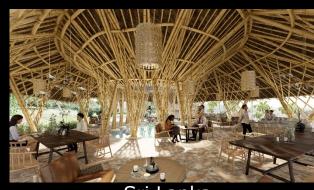

## Ting Irie restaurant, Abudhabi

Built with Vinc Math & Chris Brown

Structure: Guadua Angustifolia bamboo (Colombia)