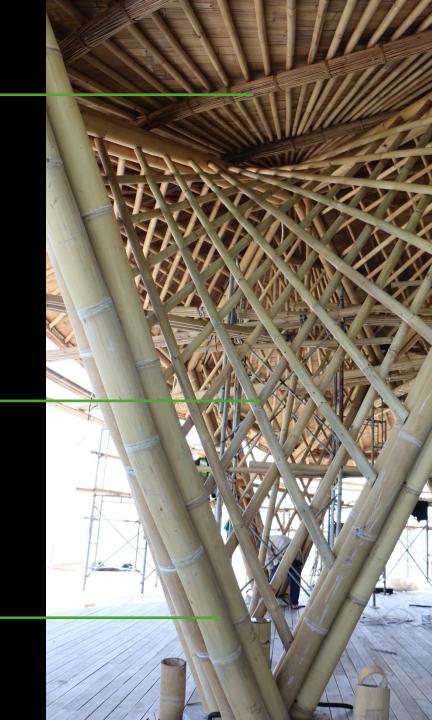

### 8 Overwater Restaurant, Maldives

Built with Asali Bali

Main structure: Secondary structure: Interior finishes: Dendrocalamus Asper bamboo (Bali) Gigantochloa Apus bamboo (Bali) Gigantochloa Atroviolacea black bamboo (Bali)