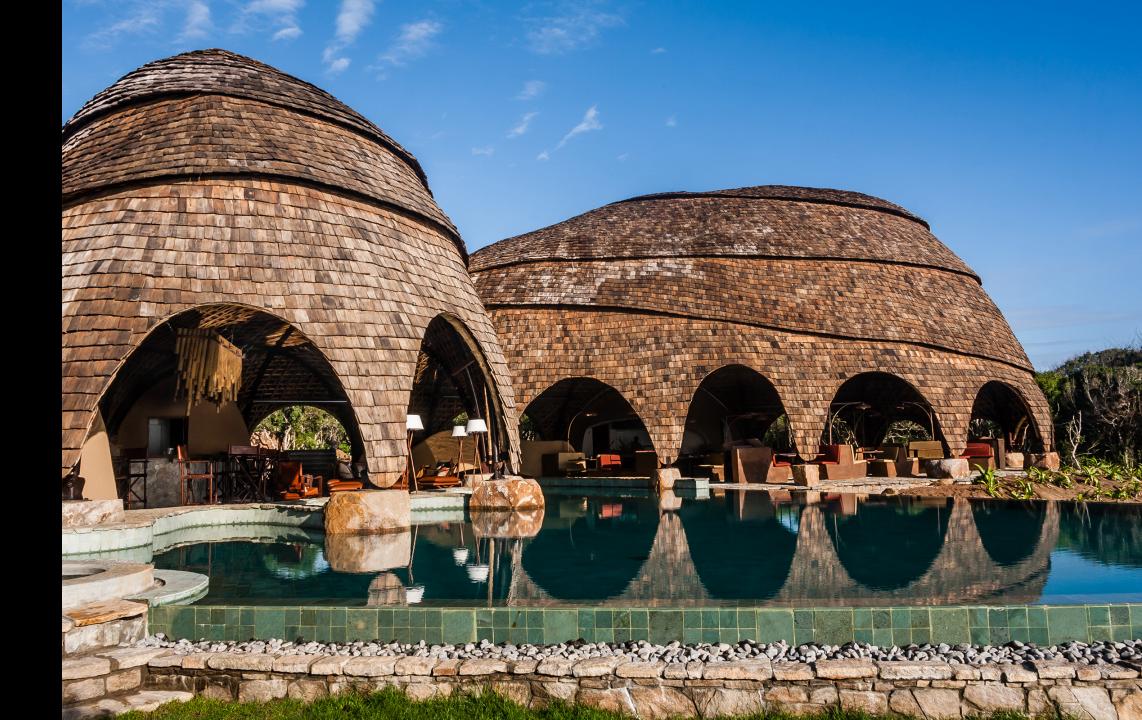

## Wild Coast Lodge, Sri Lanka

Built with Vinc Math & Chris Brown

Roof structure: Dendrocalamus Asper bamboo (Thailand)