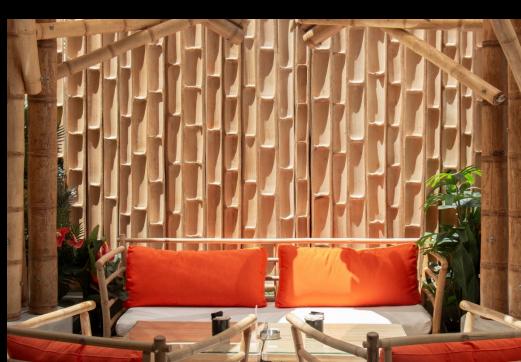

## Ting Irie restaurant, Abudhabi

Built with Vinc Math & Chris Brown

Structure: Guadua Angustifolia bamboo (Colombia)