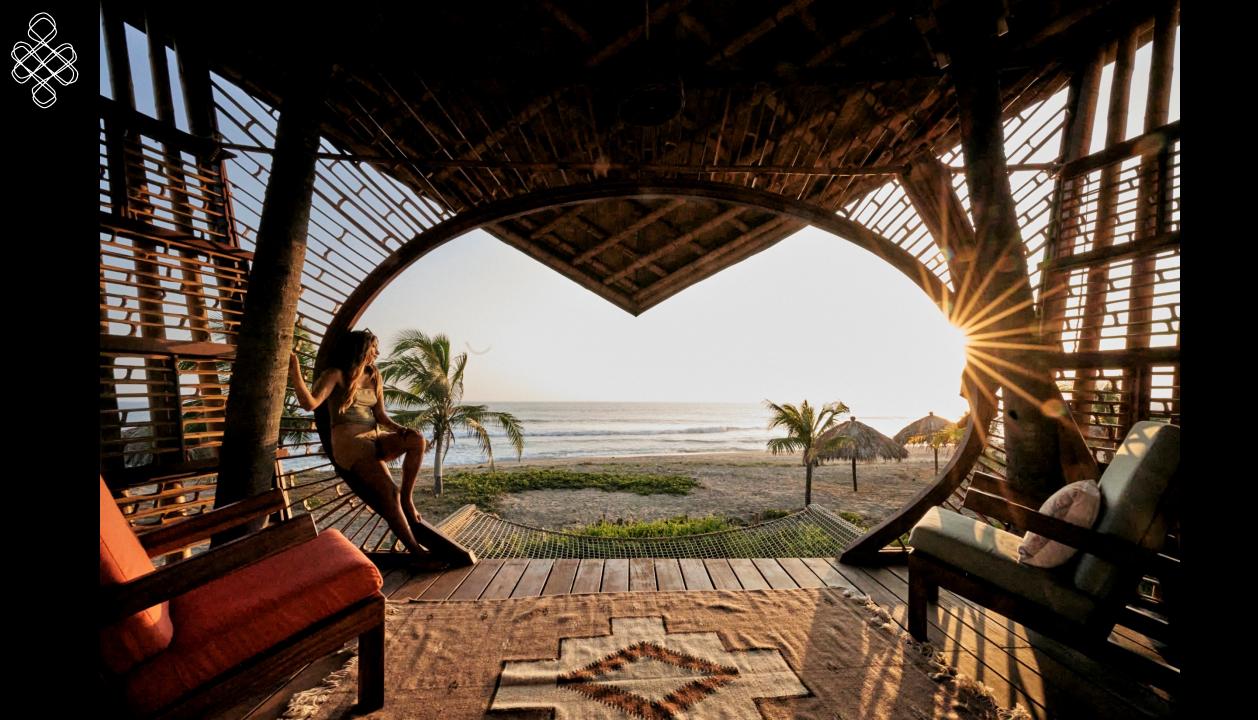

## Playa Viva, Mexico

Built with Jorg Stamm

Guadua Angustifolia bamboo (Colombia) Phyllostachis Aurea bamboo (Mexico) Columns and roof structure: Walls: