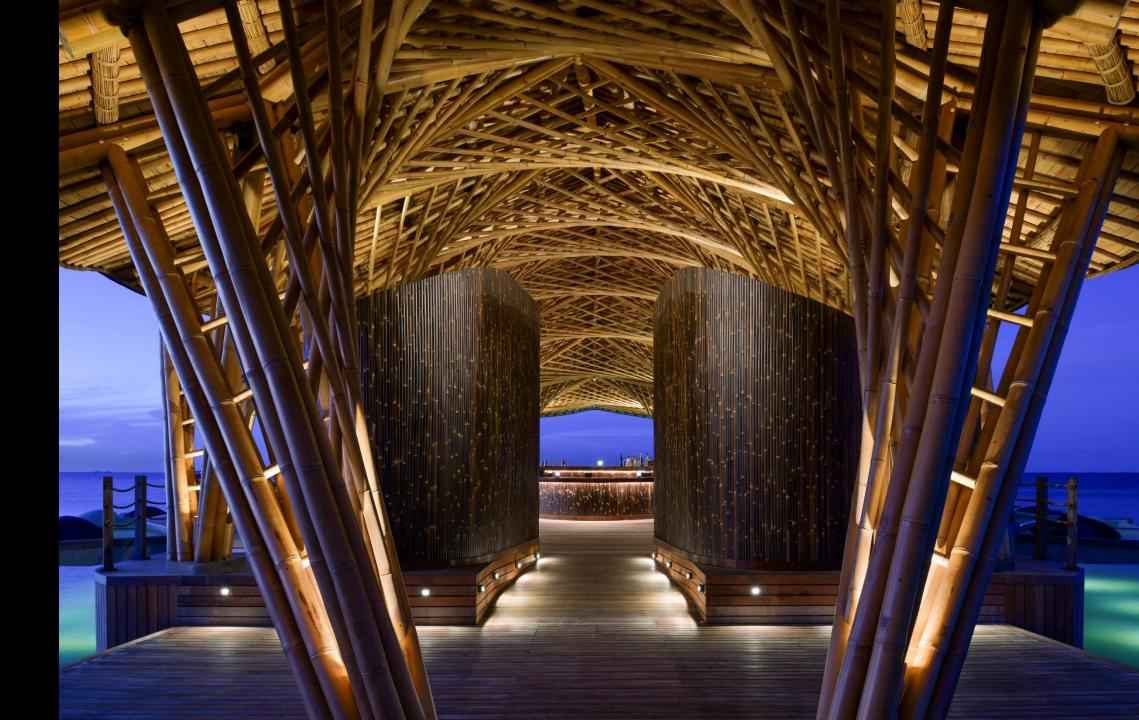

### 8 Overwater Restaurant, Maldives

Built with Asali Bali

Main structure: Secondary structure: Interior finishes: Dendrocalamus Asper bamboo (Bali) Gigantochloa Apus bamboo (Bali) Gigantochloa Atroviolacea black bamboo (Bali)