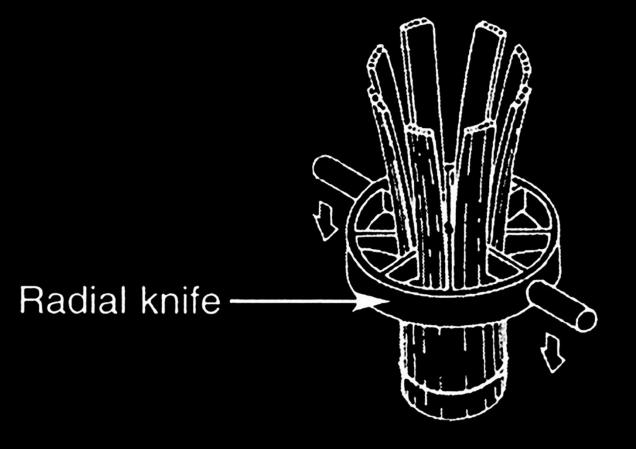

### Building in dialogue with the natural environment

#### Olav Bruin

## atelier nomadic







## Wild Coast Lodge, Sri Lanka

Built with Vinc Math & Chris Brown

Roof structure: Dendrocalamus Asper bamboo (Thailand)









































## Playa Viva, Mexico

Built with Jorg Stamm



Guadua Angustifolia bamboo (Colombia) Phyllostachis Aurea bamboo (Mexico) Columns and roof structure: Walls:





#### Construction steps









































## Ting Irie restaurant, Abudhabi

Built with Vinc Math & Chris Brown

Structure: Guadua Angustifolia bamboo (Colombia)



























### 8 Overwater Restaurant, Maldives

Built with Asali Bali

Main structure: Secondary structure: Interior finishes: Dendrocalamus Asper bamboo (Bali) Gigantochloa Apus bamboo (Bali) Gigantochloa Atroviolacea black bamboo (Bali)





































































Fiji

India

Sri Lanka

Sri Lanka







# Upcoming... Cooking School, Bangladesh

To be bui