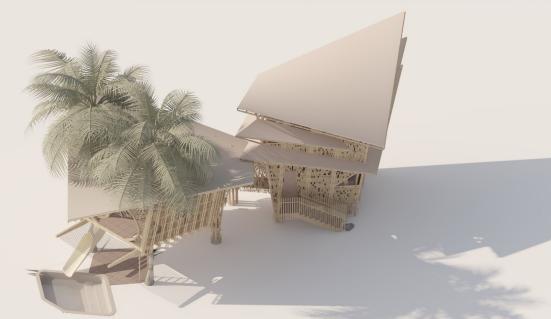

## Playa Viva, Mexico

Built with Jorg Stamm

Guadua Angustifolia bamboo (Colombia) Phyllostachis Aurea bamboo (Mexico) Columns and roof structure: Walls:

#### Construction steps