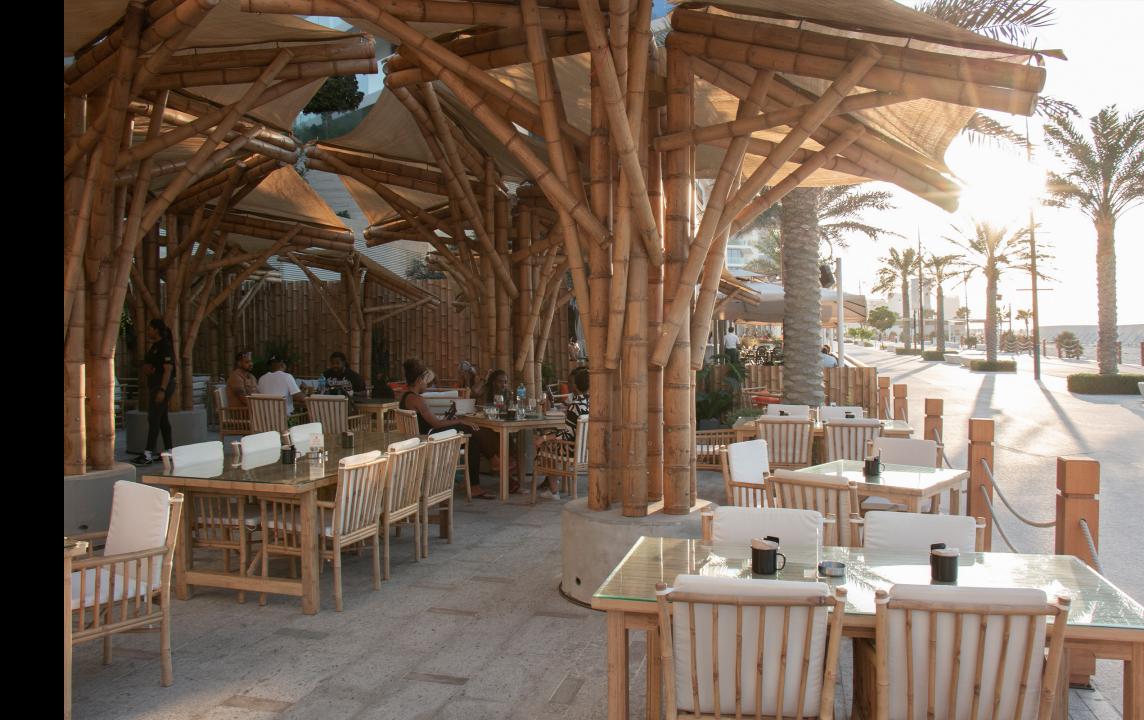

## Ting Irie restaurant, Abudhabi

Built with Vinc Math & Chris Brown

Structure: Guadua Angustifolia bamboo (Colombia)