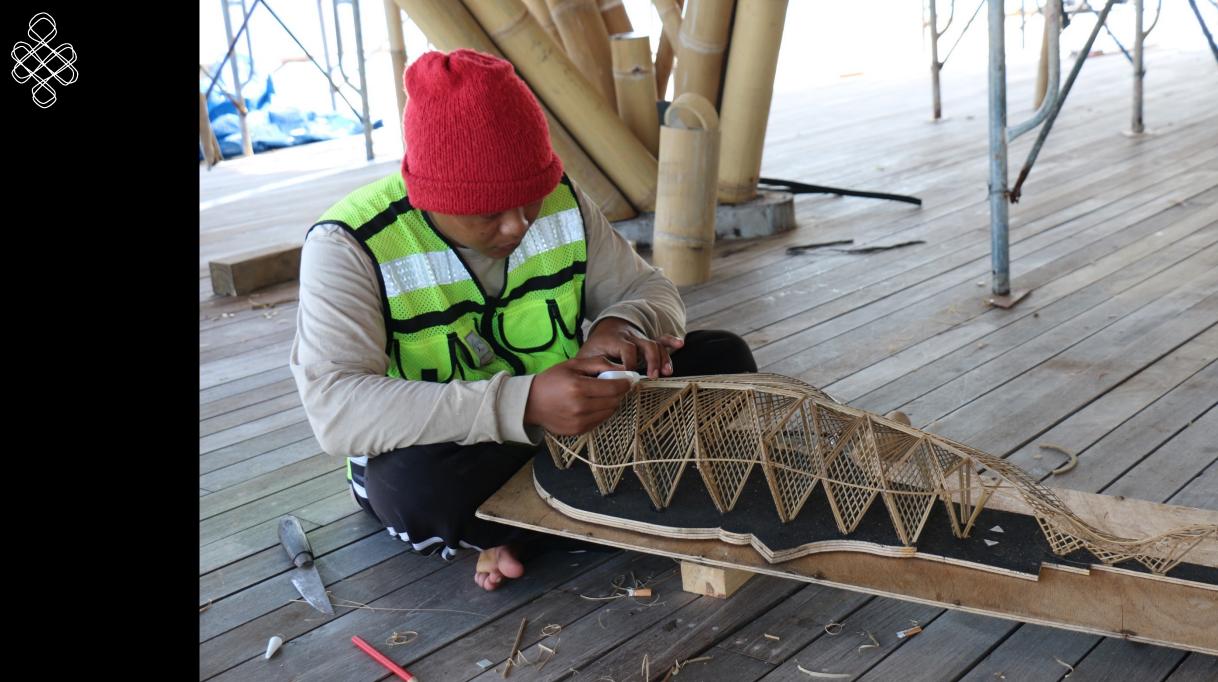

# atelier nomadic







## Wild Coast Lodge, Sri Lanka

Built with Vinc Math & Chris Brown

Roof structure: Dendrocalamus Asper bamboo (Thailand)









































## Playa Viva, Mexico

Built with Jorg Stamm



Guadua Angustifolia bamboo (Colombia) Phyllostachis Aurea bamboo (Mexico) Columns and roof structure: Walls:





#### Construction steps









































## Ting Irie restaurant, Abudhabi

Built with Vinc Math & Chris Brown

Structure: Guadua Angustifolia bamboo (Colombia)



























### 8 Overwater Restaurant, Maldives

Built with Asali Bali

Main structure: Secondary structure: Interior finishes: Dendrocalamus Asper bamboo (Bali) Gigantochloa Apus bamboo (Bali) Gigantochloa Atroviolacea black bamboo (Bali)





































































Fiji

India

Sri Lanka

Sri Lanka







# Upcoming... Cooking School, Bangladesh

To be built with Jorg Stamm & Vinc Math Structural Engineer: Atelier One Local architect & engineer: Innstar





## Upcoming... Social Housing, Sri Lanka

Supported by SriLancare & the Hilti Foundation To be built by Una Bambu Structural Engineer: Base Bahay







Thank you!