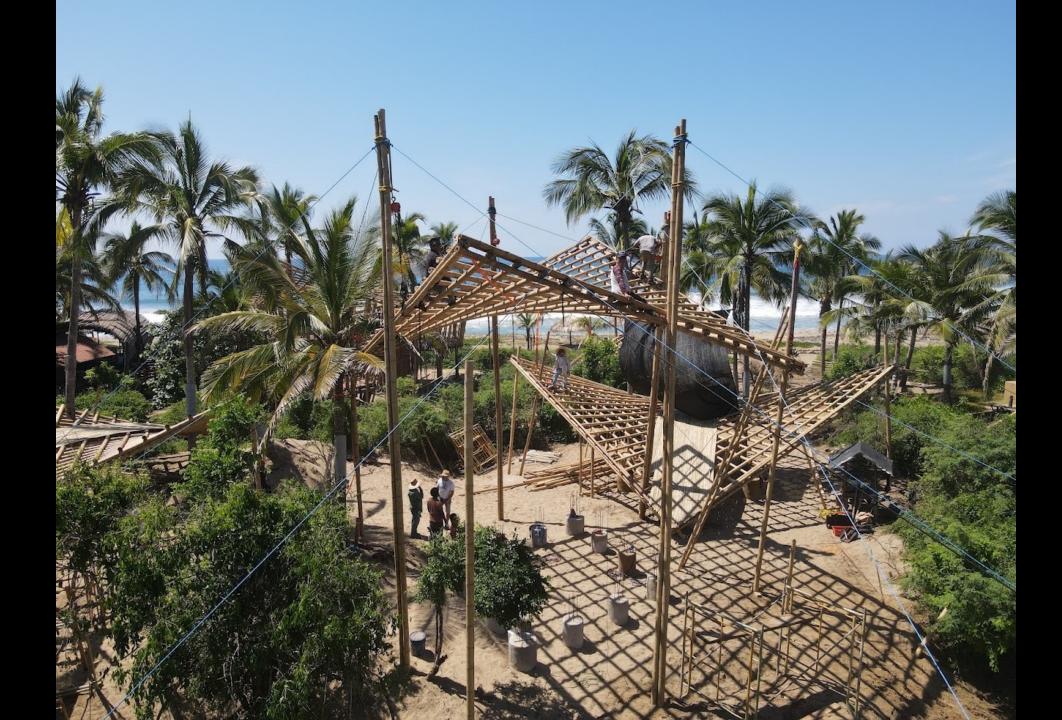

## Playa Viva, Mexico

Built with Jorg Stamm

Guadua Angustifolia bamboo (Colombia) Phyllostachis Aurea bamboo (Mexico) Columns and roof structure: Walls:

#### Construction steps