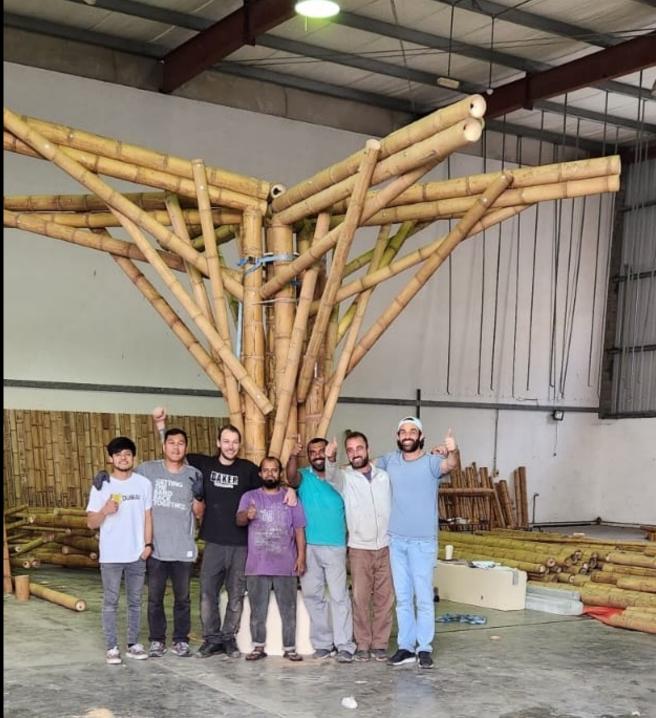

#### Construction steps

## Ting Irie restaurant, Abudhabi

Built with Vinc Math & Chris Brown

Structure: Guadua Angustifolia bamboo (Colombia)