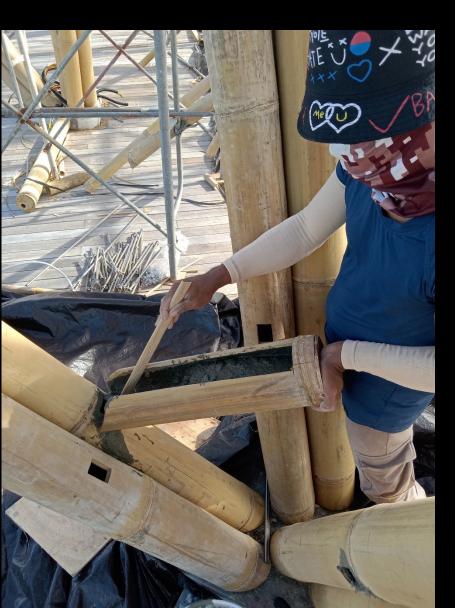

ld Coast Lodge, Sri Lanka

Built with Vinc Math & Chris Brown

Roof structure: Dendrocalamus Asper bamboo (Thailand)









































## Playa Viva, Mexico

Built with Jorg Stamm



Guadua Angustifolia bamboo (Colombia) Phyllostachis Aurea bamboo (Mexico) Columns and roof structure: Walls:





#### Construction steps









































## Ting Irie restaurant, Abudhabi

Built with Vinc Math & Chris Brown

Structure: Guadua Angustifolia bamboo (Colombia)



























### 8 Overwater Restaurant, Maldives

Built with Asali Bali

Main structure: Secondary structure: Interior finishes: Dendrocalamus Asper bamboo (Bali) Gigantochloa Apus bamboo (Bali) Gigantochloa Atroviolacea black bamboo (Bali)





































































Fiji

India

Sri Lanka

Sri Lanka







# Upcoming... Cooking School, Bangladesh

To be built with Jorg Stamm & Vinc Math Structural Engineer: Atelier One Local architect & engineer: Innstar





## Upcoming... Social Housing, Sri Lanka

Supported by SriLancare & the Hilti Foundation To be built by Una Bambu Structural Engineer: Base Bahay







Thank you!