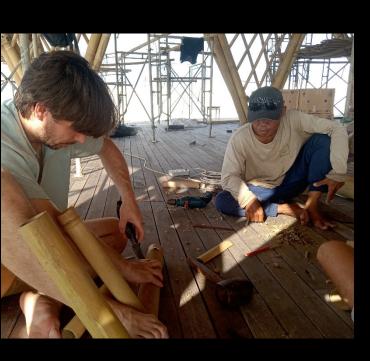

## Wild Coast Lodge, Sri Lanka

Built with Vinc Math & Chris Brown

Roof structure: Dendrocalamus Asper bamboo (Thailand)









































## Playa Viva, Mexico

Built with Jorg Stamm



Guadua Angustifolia bamboo (Colombia) Phyllostachis Aurea bamboo (Mexico) Columns and roof structure: Walls:





#### Construction steps









































## Ting Irie restaurant, Abudhabi

Built with Vinc Math & Chris Brown

Structure: Guadua Angustifolia bamboo (Colombia)



























### 8 Overwater Restaurant, Maldives

Built with Asali Bali

Main structure: Secondary structure: Interior finishes: Dendrocalamus Asper bamboo (Bali) Gigantochloa Apus bamboo (Bali) Gigantochloa Atroviolacea black bamboo (Bali)





































































Fiji

India

Sri Lanka

Sri Lanka







# Upcoming... Cooking School, Bangladesh

To be built with Jorg Stamm & Vinc Math Structural Engineer: Atelier One Local architect & engineer: Innstar





## Upcoming... Social Housing, Sri Lanka

Supported by SriLancare & the Hilti Foundation To be built by Una Bambu Structural Engineer: Base Bahay







Thank you!