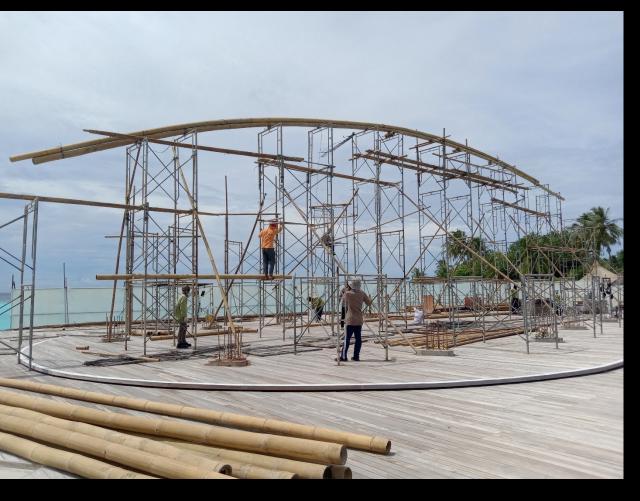

### 8 Overwater Restaurant, Maldives

Built with Asali Bali

Main structure: Secondary structure: Interior finishes: Dendrocalamus Asper bamboo (Bali) Gigantochloa Apus bamboo (Bali) Gigantochloa Atroviolacea black bamboo (Bali)