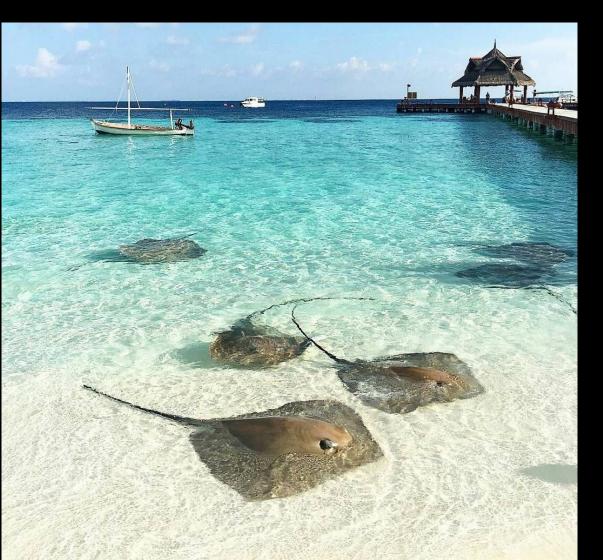

### 8 Overwater Restaurant, Maldives

Built with Asali Bali

Main structure: Secondary structure: Interior finishes: Dendrocalamus Asper bamboo (Bali) Gigantochloa Apus bamboo (Bali) Gigantochloa Atroviolacea black bamboo (Bali)