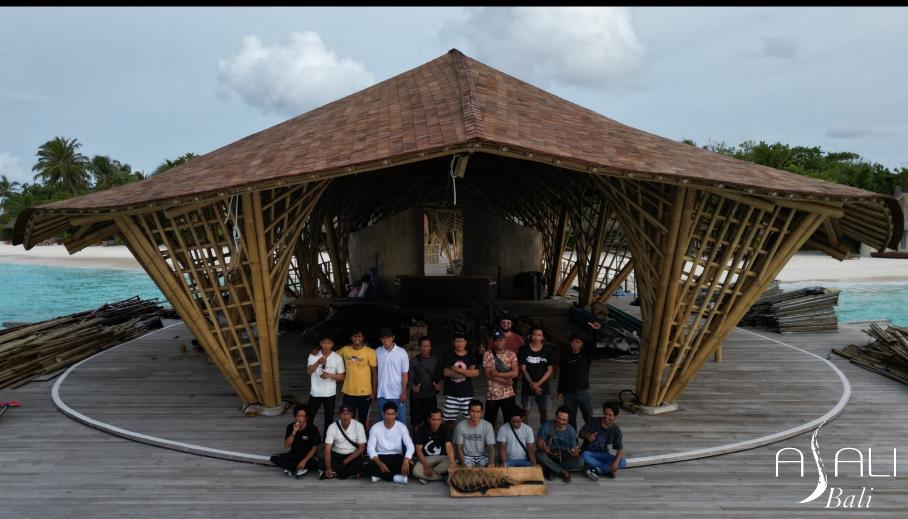

### 8 Overwater Restaurant, Maldives

Built with Asali Bali

Main structure: Secondary structure: Interior finishes: Dendrocalamus Asper bamboo (Bali) Gigantochloa Apus bamboo (Bali) Gigantochloa Atroviolacea black bamboo (Bali)