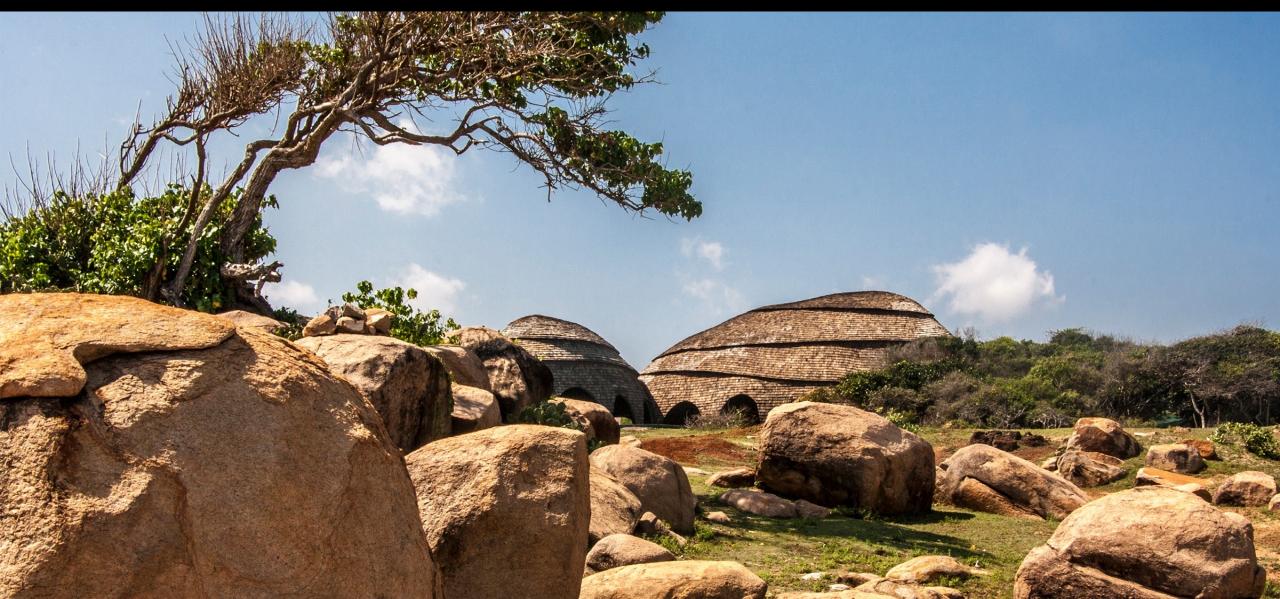

## Wild Coast Lodge, Sri Lanka

Built with Vinc Math & Chris Brown

Roof structure: Dendrocalamus Asper bamboo (Thailand)