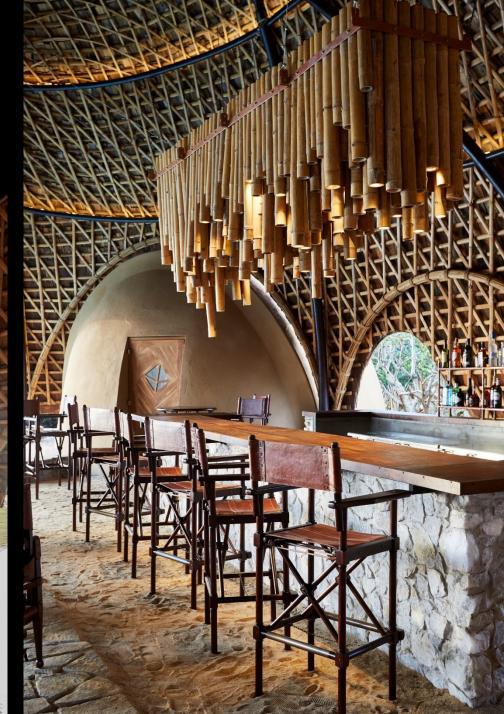

## Wild Coast Lodge, Sri Lanka

Built with Vinc Math & Chris Brown

Roof structure: Dendrocalamus Asper bamboo (Thailand)