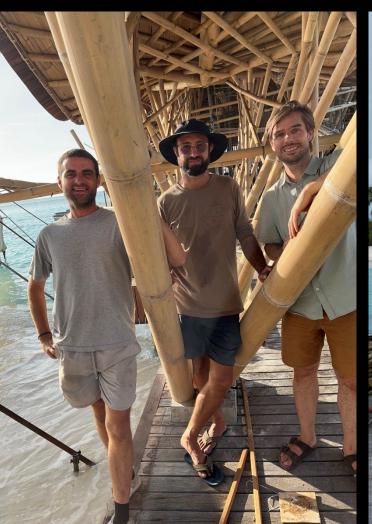

### 8 Overwater Restaurant, Maldives

Built with Asali Bali

Main structure: Secondary structure: Interior finishes: Dendrocalamus Asper bamboo (Bali) Gigantochloa Apus bamboo (Bali) Gigantochloa Atroviolacea black bamboo (Bali)