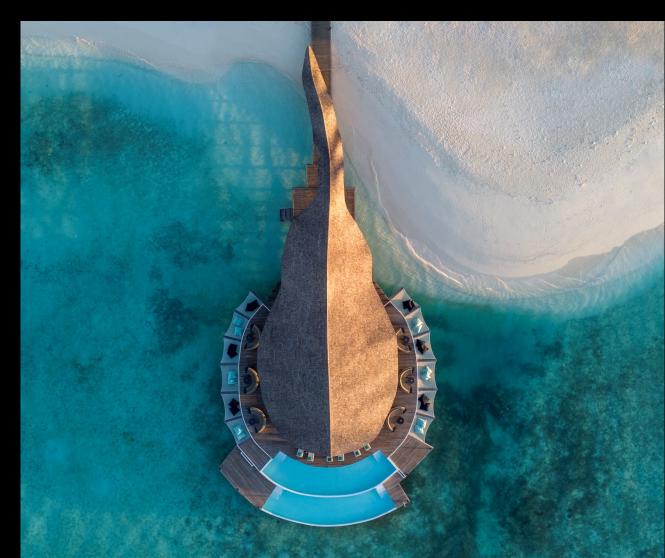

### 8 Overwater Restaurant, Maldives

Built with Asali Bali

Main structure: Secondary structure: Interior finishes: Dendrocalamus Asper bamboo (Bali) Gigantochloa Apus bamboo (Bali) Gigantochloa Atroviolacea black bamboo (Bali)