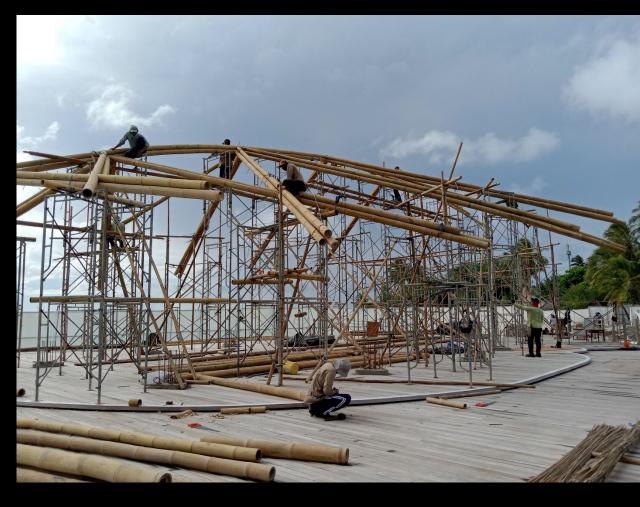

### 8 Overwater Restaurant, Maldives

Built with Asali Bali

Main structure: Secondary structure: Interior finishes: Dendrocalamus Asper bamboo (Bali) Gigantochloa Apus bamboo (Bali) Gigantochloa Atroviolacea black bamboo (Bali)