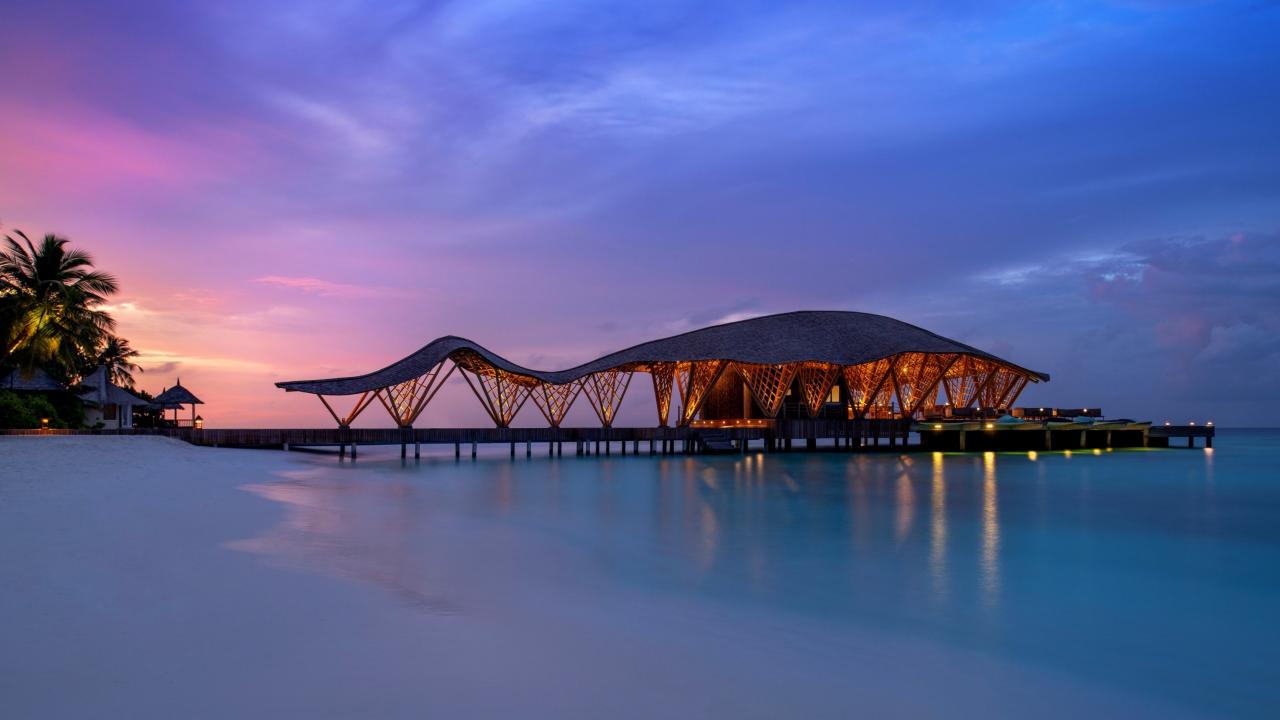

### 8 Overwater Restaurant, Maldives

Built with Asali Bali

Main structure: Secondary structure: Interior finishes: Dendrocalamus Asper bamboo (Bali) Gigantochloa Apus bamboo (Bali) Gigantochloa Atroviolacea black bamboo (Bali)