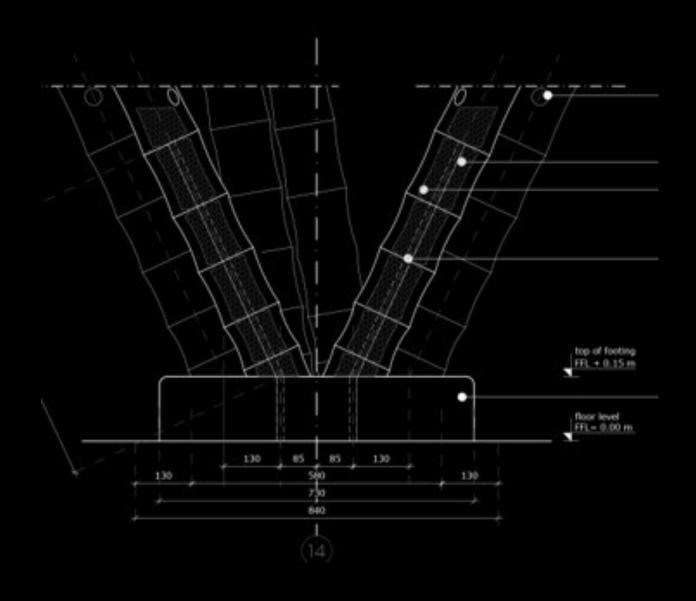

### 8 Overwater Restaurant, Maldives

Built with Asali Bali

Main structure: Secondary structure: Interior finishes: Dendrocalamus Asper bamboo (Bali) Gigantochloa Apus bamboo (Bali) Gigantochloa Atroviolacea black bamboo (Bali)