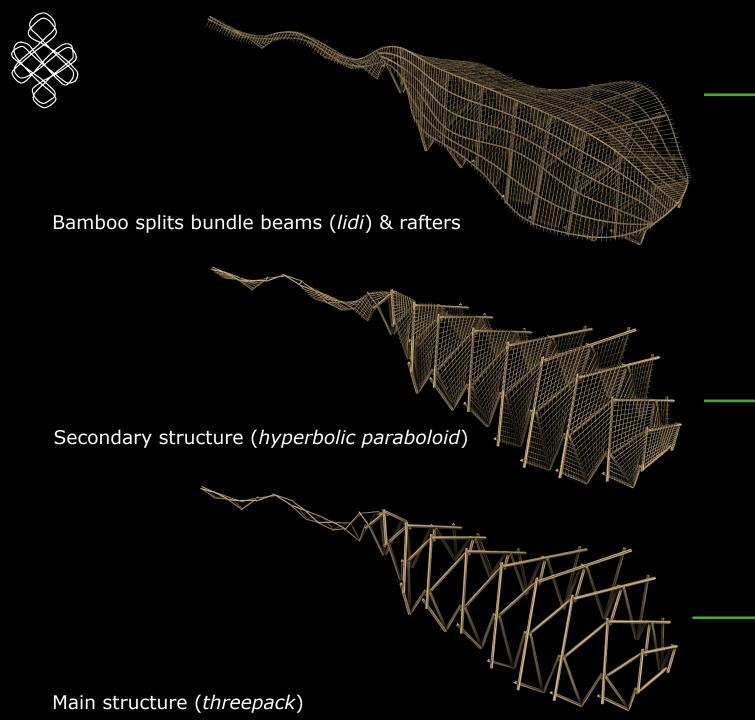

### 8 Overwater Restaurant, Maldives

Built with Asali Bali

Main structure: Secondary structure: Interior finishes: Dendrocalamus Asper bamboo (Bali) Gigantochloa Apus bamboo (Bali) Gigantochloa Atroviolacea black bamboo (Bali)