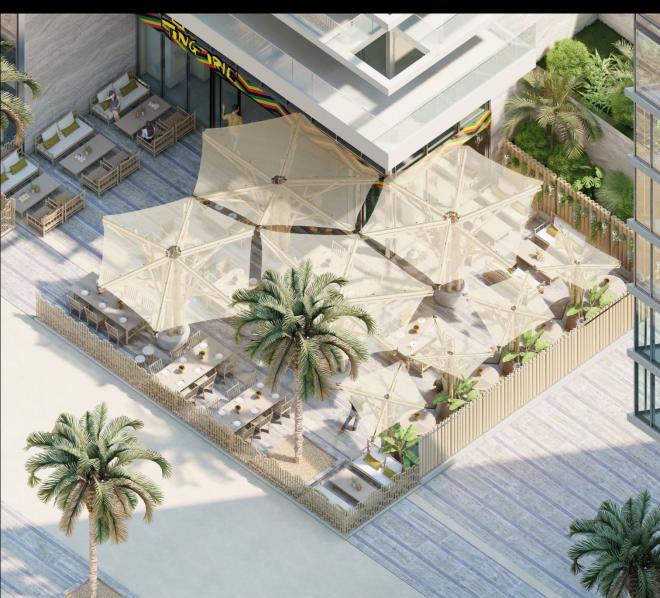

## Ting Irie restaurant, Abudhabi

Built with Vinc Math & Chris Brown

Structure: Guadua Angustifolia bamboo (Colombia)