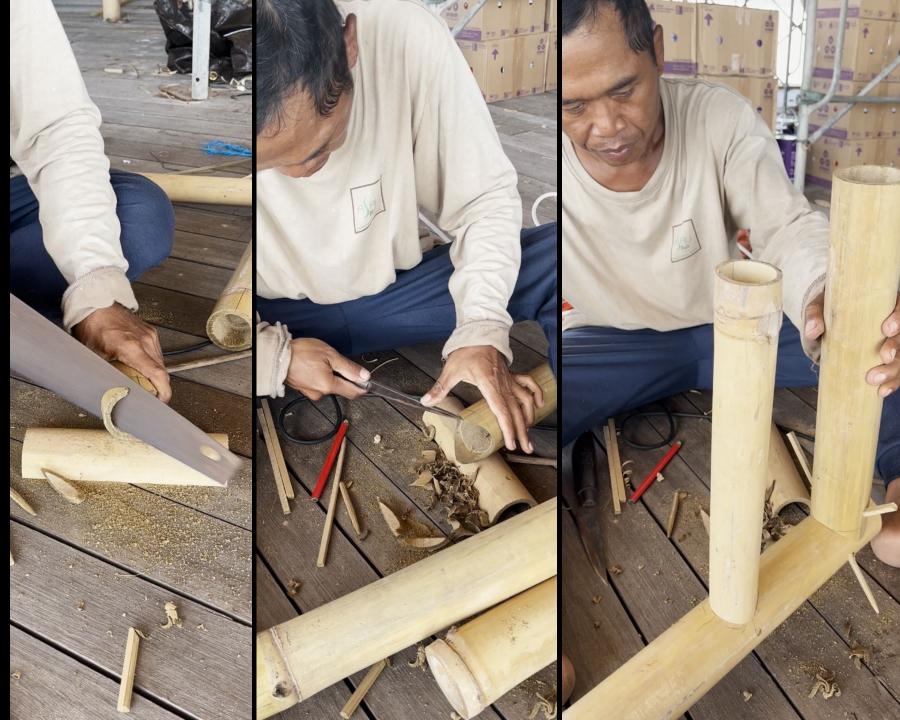

# Wild Coast Lodge, Sri Lanka

Built with Vinc Math & Chris Brown

Roof structure: Dendrocalamus Asper bamboo (Thailand)









































## Playa Viva, Mexico

Built with Jorg Stamm



Guadua Angustifolia bamboo (Colombia) Phyllostachis Aurea bamboo (Mexico) Columns and roof structure: Walls:





#### Construction steps









































## Ting Irie restaurant, Abudhabi

Built with Vinc Math & Chris Brown

Structure: Guadua Angustifolia bamboo (Colombia)



























### 8 Overwater Restaurant, Maldives

Built with Asali Bali

Main structure: Secondary structure: Interior finishes: Dendrocalamus Asper bamboo (Bali) Gigantochloa Apus bamboo (Bali) Gigantochloa Atroviolacea black bamboo (Bali)





































































Fiji

India

Sri Lanka

Sri Lanka







# Upcoming... Cooking School, Bangladesh

To be built with Jorg Stamm & Vinc Math Structural Engineer: Atelier One Local architect & engineer: Innstar





## Upcoming... Social Housing, Sri Lanka

Supported by SriLancare & the Hilti Foundation To be built by Una Bambu Structural Engineer: Base Bahay







Thank you!