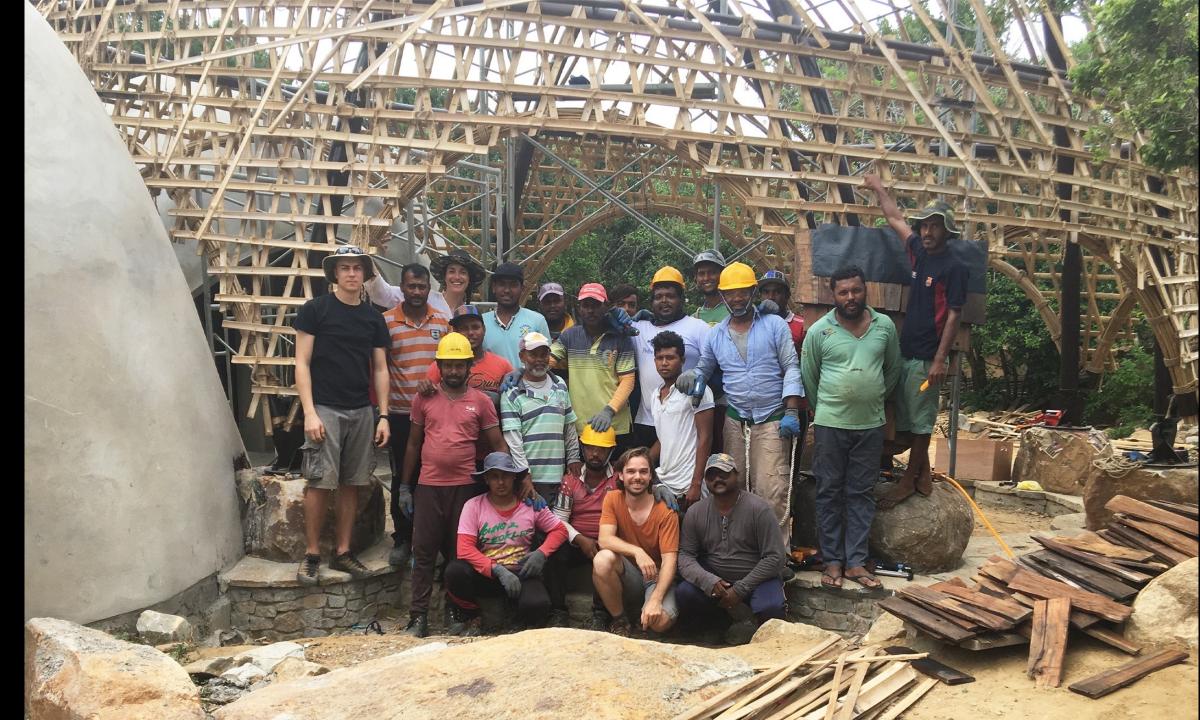

### Building in dialogue with the natural environment

#### Olav Bruin

## atelier nomadic







## Wild Coast Lodge, Sri Lanka

Built with Vinc Math & Chris Brown

Roof structure: Dendrocalamus Asper bamboo (Thailand)









































## Playa Viva, Mexico

Built with Jorg Stamm



Guadua Angustifolia bamboo (Colombia) Phyllostachis Aurea bamboo (Mexico) Columns and roof structure: Walls:





#### Construction steps









































## Ting Irie restaurant, Abudhabi

Built with Vinc Math & Chris Brown

Structure: Guadua Angustifolia bamboo (Colombia)



























### 8 Overwater Restaurant, Maldives

Built with Asali Bali

Main structure: Secondary structure: Interior finishes: Dendrocalamus Asper bamboo (Bali) Gigantochloa Apus bamboo (Bali) Gigantochloa Atroviolacea black bamboo (Bali)





































































Fiji

India

Sri Lanka

Sri Lanka







# Upcoming... Cooking School, Bangladesh

To be built with Jorg Stamm & Vinc Math S