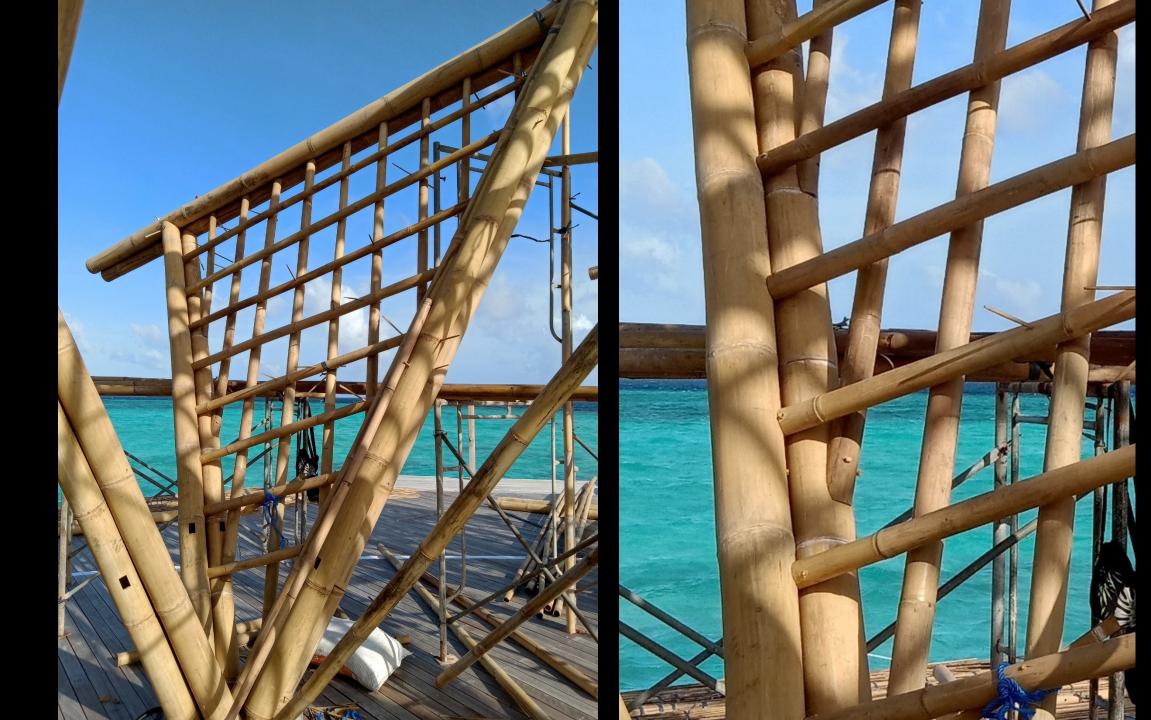

### 8 Overwater Restaurant, Maldives

Built with Asali Bali

Main structure: Secondary structure: Interior finishes: Dendrocalamus Asper bamboo (Bali) Gigantochloa Apus bamboo (Bali) Gigantochloa Atroviolacea black bamboo (Bali)