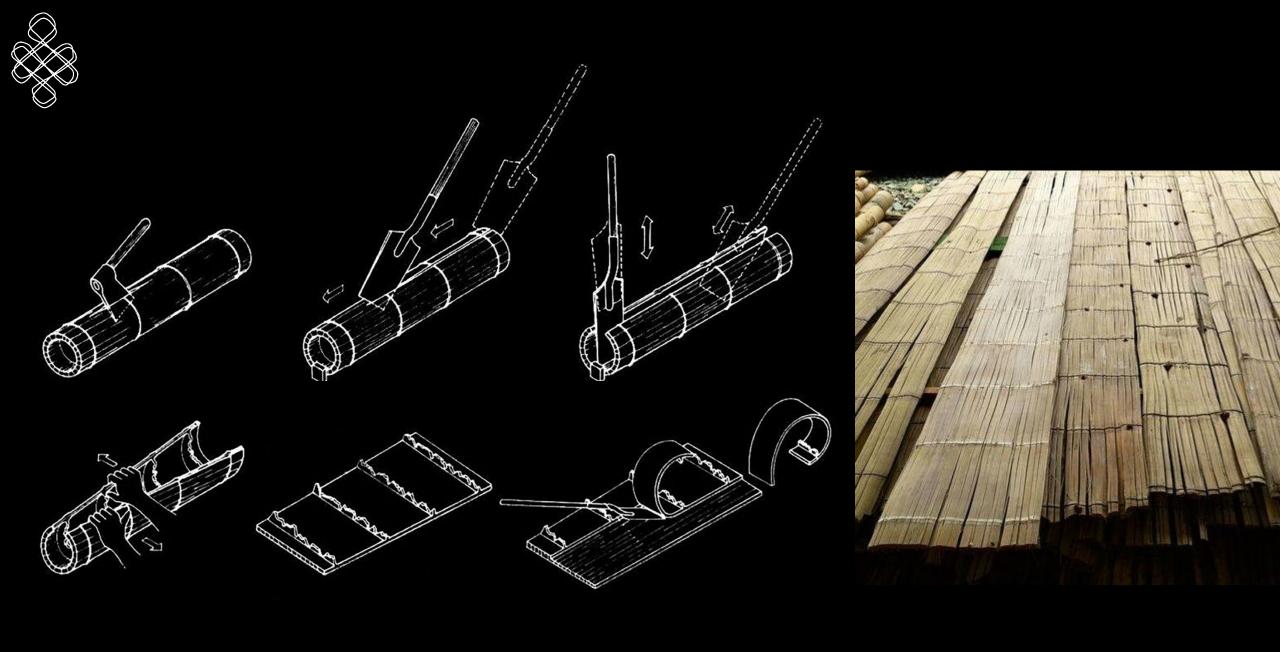

### Building in dialogue with the natural environment

#### Olav Bruin

## atelier nomadic







## Wild Coast Lodge, Sri Lanka

Built with Vinc Math & Chris Brown

Roof structure: Dendrocalamus Asper bamboo (Thailand)









































## Playa Viva, Mexico

Built with Jorg Stamm



Guadua Angustifolia bamboo (Colombia) Phyllostachis Aurea bamboo (Mexico) Columns and roof structure: Walls:





#### Construction steps









































## Ting Irie restaurant, Abudhabi

Built with Vinc Math & Chris Brown

Structure: Guadua Angustifolia bamboo (Colombia)



























### 8 Overwater Restaurant, Maldives

Built with Asali Bali

Main structure: Secondary structure: Interior finishes: Dendrocalamus Asper bamboo (Bali) Gigantochloa Apus bamboo (Bali) Gigantochloa Atroviolacea black bamboo (Bali)





































































Fiji

India

Sri Lanka

Sri Lanka







# Upcoming... Cooking School, Bangladesh

To be built with Jorg Stamm & Vinc Math Structural Engineer: Atelier One Local architect & engineer: Innstar





## Upcoming... Social Housing, Sri Lanka

Supported by SriLancare & the Hilti Foundation To be built by Una Bambu Structural Engineer: Base