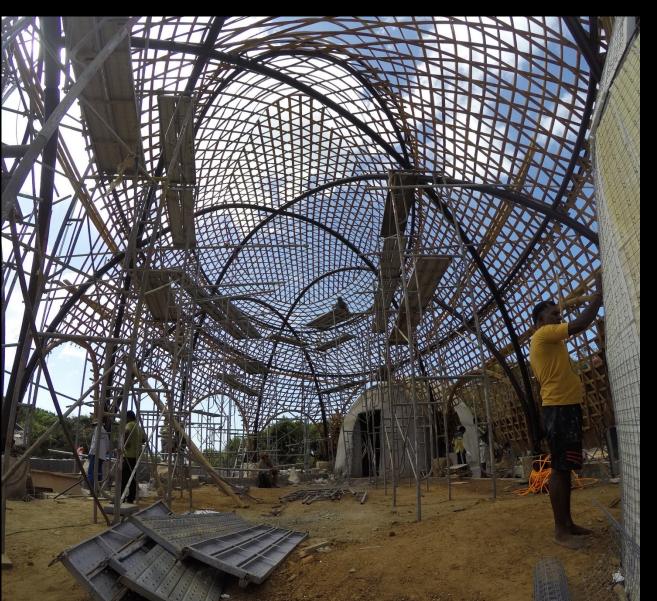

## Wild Coast Lodge, Sri Lanka

Built with Vinc Math & Chris Brown

Roof structure: Dendrocalamus Asper bamboo (Thailand)

#### Construction steps