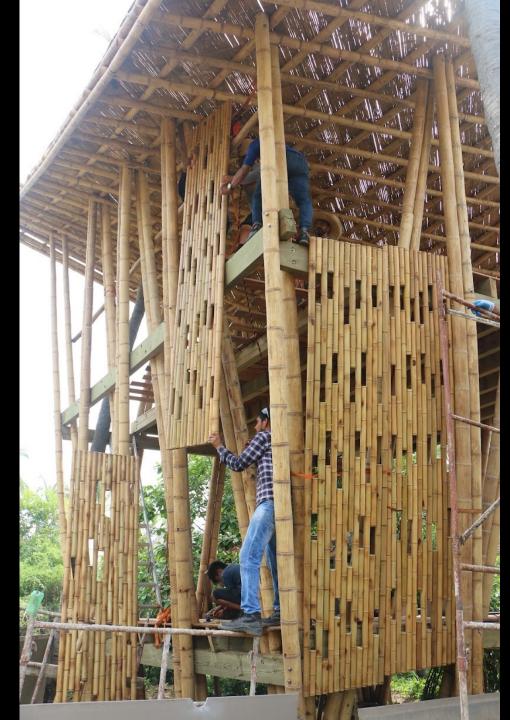

### Building in dialogue with the natural environment

#### Olav Bruin

## atelier nomadic







## Wild Coast Lodge, Sri Lanka

Built with Vinc Math & Chris Brown

Roof structure: Dendrocalamus Asper bamboo (Thailand)









































## Playa Viva, Mexico

Built with Jorg Stamm



Guadua Angustifolia bamboo (Colombia) Phyllostachis Aurea bamboo (Mexico) Columns and roof structure: Walls:





#### Construction steps









































## Ting Irie restaurant, Abudhabi

Built with Vinc Math & Chris Brown

Structure: Guadua Angustifolia bamboo (Colombia)



























### 8 Overwater Restaurant, Maldives

Built with Asali Bali

Main structure: Secondary structure: Interior finishes: Dendrocalamus Asper bamboo (Bali) Gigantochloa Apus bamboo (Bali) Gigantochloa Atroviolacea black bamboo (Bali)





































































Fiji

India

Sri Lanka

Sri Lanka







# Upcoming... Cooking School, Bangladesh

To be built with Jorg Stamm & Vinc Math Structural Engineer: Atelier One Local architect & engineer: Innstar





## Upcoming... Social Housing, Sri Lanka

Supported by SriLancare & the Hilti Foundation To be built by Una Bambu Structural Engineer: Base Bahay