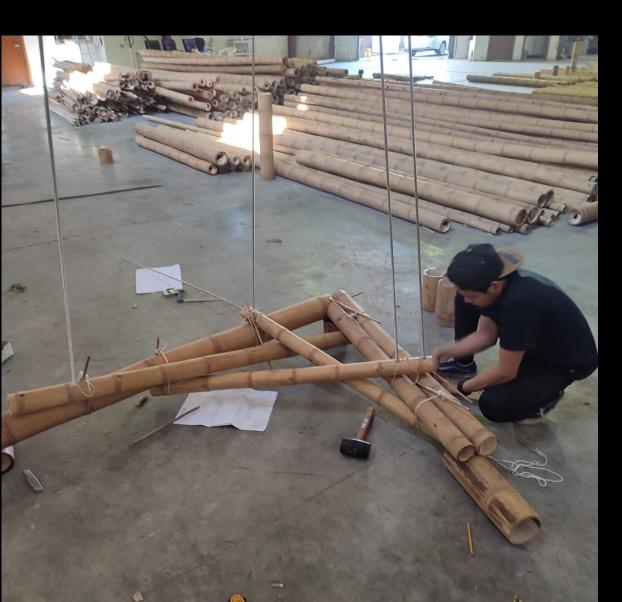

#### Construction steps

## Ting Irie restaurant, Abudhabi

Built with Vinc Math & Chris Brown

Structure: Guadua Angustifolia bamboo (Colombia)