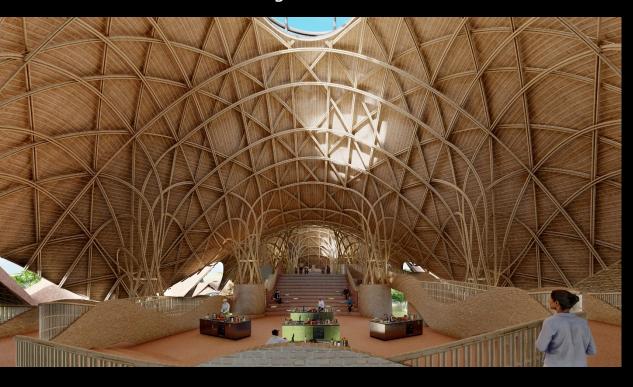

### 8 Overwater Restaurant, Maldives

Built with Asali Bali

Main structure: Secondary structure: Interior finishes: Dendrocalamus Asper bamboo (Bali) Gigantochloa Apus bamboo (Bali) Gigantochloa Atroviolacea black bamboo (Bali)