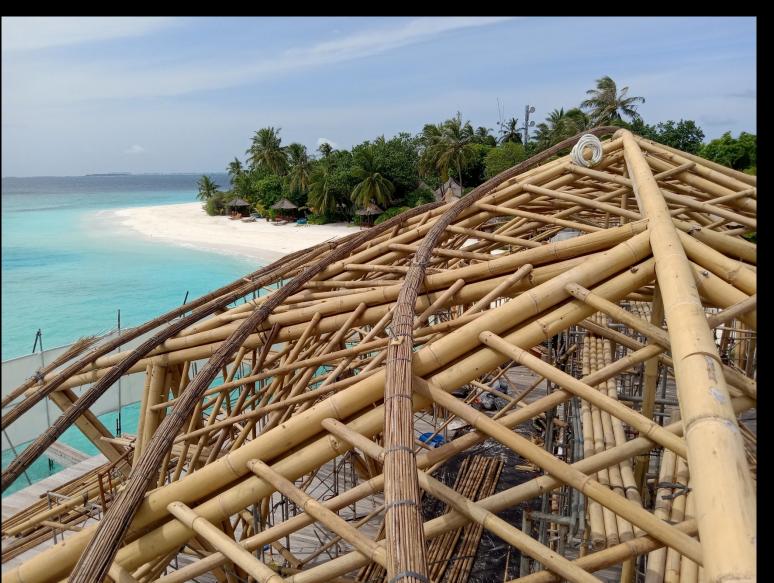

### 8 Overwater Restaurant, Maldives

Built with Asali Bali

Main structure: Secondary structure: Interior finishes: Dendrocalamus Asper bamboo (Bali) Gigantochloa Apus bamboo (Bali) Gigantochloa Atroviolacea black bamboo (Bali)