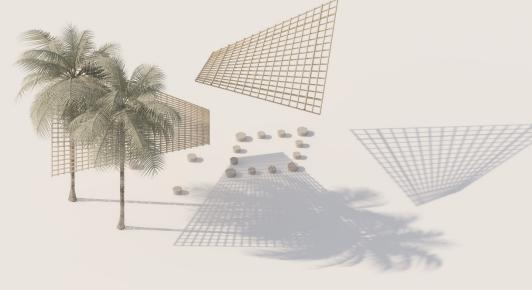

## Playa Viva, Mexico

Built with Jorg Stamm

Guadua Angustifolia bamboo (Colombia) Phyllostachis Aurea bamboo (Mexico) Columns and roof structure: Walls:

#### Construction steps